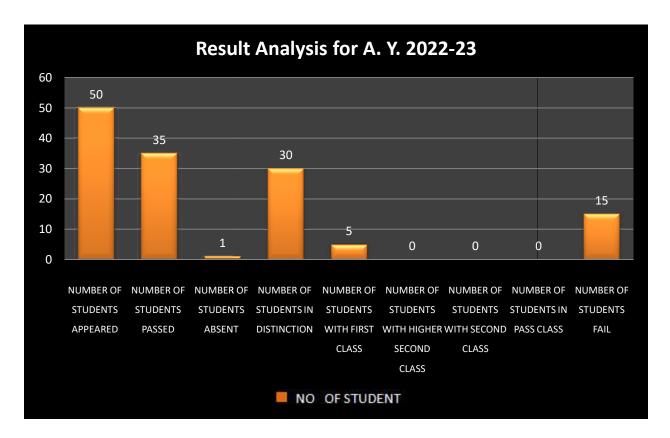

## Matoshri College of Engineering & Research Centre, Nashik Department of Electronics & Tele-Communications Engineering Result Analysis of Outgoing Students



## List of Top 10 Rankers

| Sr. No | Name of Student             | CGPA |
|--------|-----------------------------|------|
| 1      | UPADHYE VAISHALI SUNIL      | 9.39 |
| 2      | JADHAV GITANJALI LILADHAR   | 9.25 |
| 3      | HANDGE KAJAL RAVINDRA       | 9.14 |
| 4      | HIRE RUPALI SHATARAM        | 8.96 |
| 5      | WAGH AVANTIKA ANIL          | 8.9  |
| 6      | KALE NEHA SANDIP            | 8.83 |
| 7      | PADALE HRUSHIKESH RAJU      | 8.78 |
| 8      | WALVE ARTI RAJENDRA         | 8.78 |
| 9      | RUTUJA BHAUSAHEB SANAP      | 8.76 |
| 10     | SONAR GUNVANT RUSHIKESH     | 8.76 |
| 11     | JADHAV PRIYANKA DNYANESHWAR | 8.75 |
| 12     | GAVALE RUTUJA BHAUSAHEB     | 8.72 |